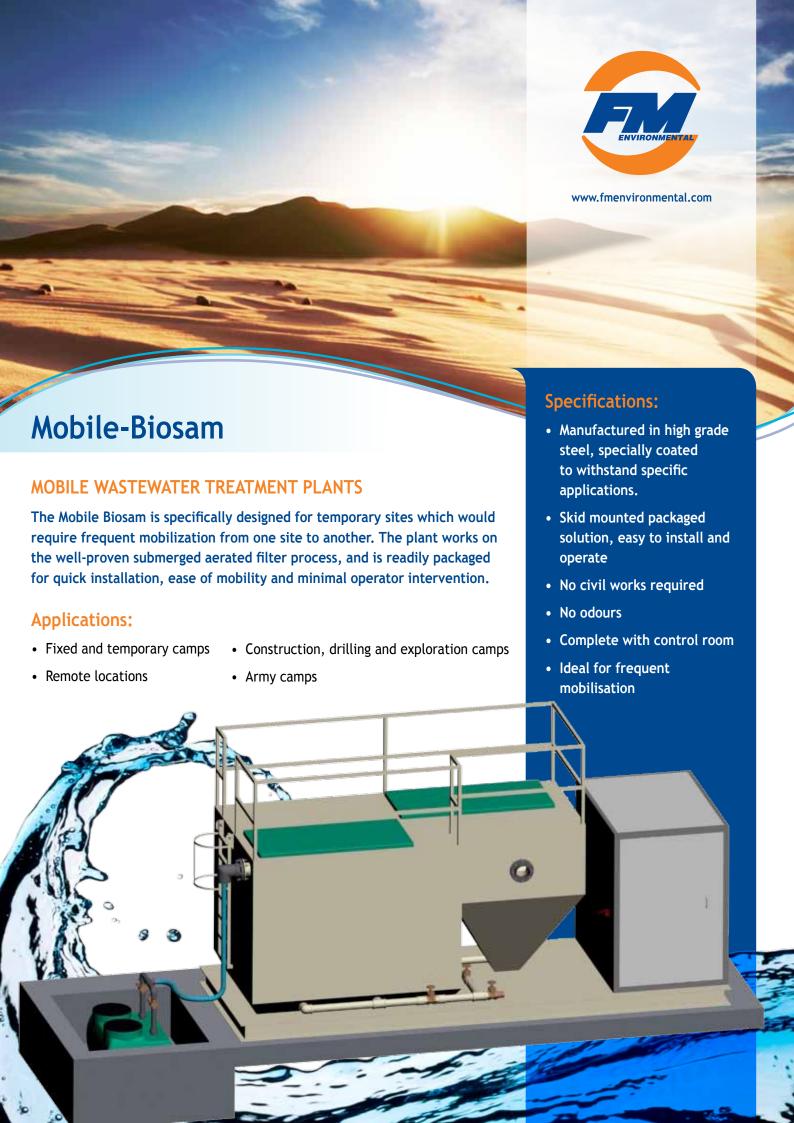

| Model                 | MB-30 | MB-50 | MB-75 | MB-100 | MB-125 | MB-150 | MB-200 | MB-250 |
|-----------------------|-------|-------|-------|--------|--------|--------|--------|--------|
| Population Equivalent | 30    | 50    | 75    | 100    | 125    | 150    | 200    | 250    |
| Daily Flow m3/day     | 3.6   | 6     | 9     | 12     | 15     | 18     | 24     | 30     |
| Daily BOD kg/day      | 1.8   | 3     | 4.5   | 6      | 7.5    | 9      | 12     | 15     |
| Peak flow m3/h        | 1.8   | 2.25  | 2.25  | 2.25   | 2.81   | 3.38   | 4.5    | 5.63   |
| Length (m)            | 3.6   | 4.2   | 5.1   | 5.9    | 6.8    | 7.8    | 9.7    | 11.9   |
| Width (m)             | 2.2   | 2.2   | 2.2   | 2.2    | 2.2    | 2.2    | 2.2    | 2.2    |
| Height (m)            | 2.26  | 2.