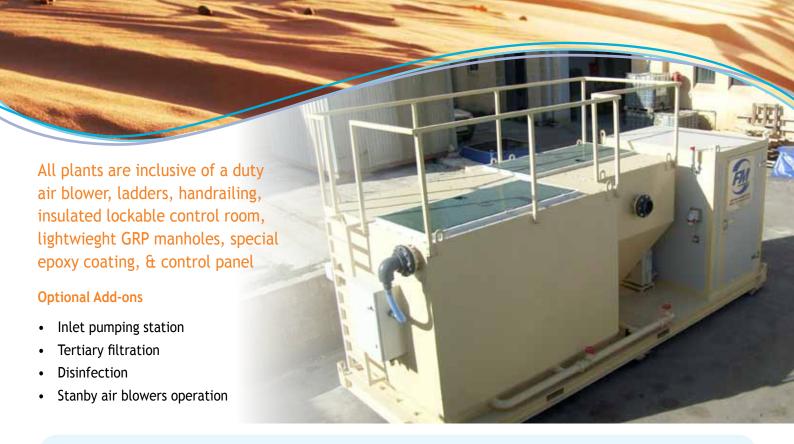

| Model                 | MB-30 | MB-50 | MB-75 | MB-100 | MB-125 | MB-150 | MB-200 | MB-250 |
|-----------------------|-------|-------|-------|--------|--------|--------|--------|--------|
| Population Equivalent | 30    | 50    | 75    | 100    | 125    | 150    | 200    | 250    |
| Daily Flow m3/day     | 3.6   | 6     | 9     | 12     | 15     | 18     | 24     | 30     |
| Daily BOD kg/day      | 1.8   | 3     | 4.5   | 6      | 7.5    | 9      | 12     | 15     |
| Peak flow m3/h        | 1.8   | 2.25  | 2.25  | 2.25   | 2.81   | 3.38   | 4.5    | 5.63   |
| Length (m)            | 3.6   | 4.2   | 5.1   | 5.9    | 6.8    | 7.8    | 9.7    | 11.9   |
| Width (m)             | 2.2   | 2.2   | 2.2   | 2.2    | 2.2    | 2.2    | 2.2    | 2.2    |
| Height (m)            | 2.26  | 2.26