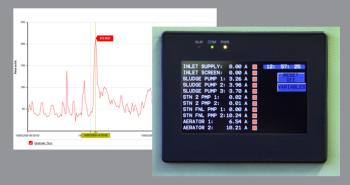

Integrate with existing SCADA or LIMS systems or add Invista DCU (Data Collection Units) to directly monitor facility health and performance.

**Track and record** historical information on key process paramters (e.g. Dissolved Oxygen, Flow Levels, Power Consumed....)

With accurate data comes decision-making with impact