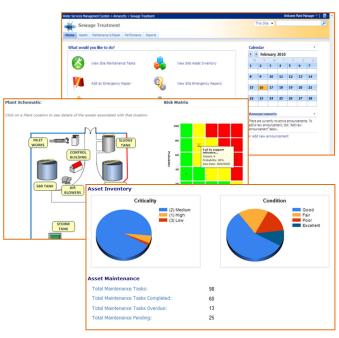

SiteVu is built on the latest Microsoft technologies and comes with a range of asset maintenance, process monitoring, energy management and reporting applications that help you manage relevant audit and operational information across multiple installations. Operational Status,

Performance Metrics, Asset Inventories, Worksheets, Maintenance Schedules and Calibration Records can all be managed and accessed through **SiteVu's** powerful interface.

Plant Operation and Maintenance simplified Compliance Record automated Task allocation clarified Management Reporting/Charting