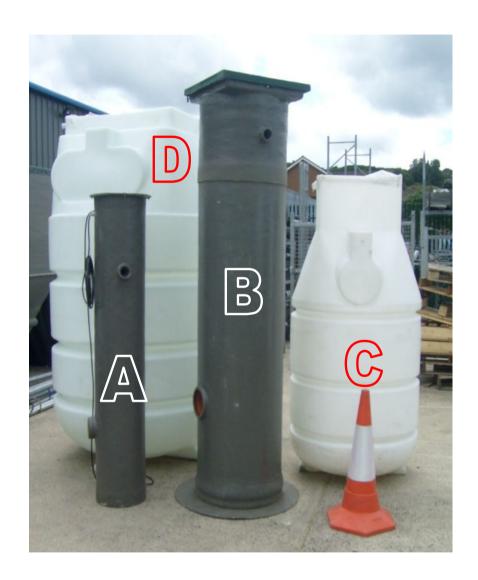

## FM ENVIRONMENTAL LTD Package Pump Sump Options

|                          | A                    | В                    |
|--------------------------|----------------------|----------------------|
|                          | Small GRP pump sump  | Medium GRP pump sump |
| TOTAL HEIGHT             | 1840                 | 2500, 2200-1350 #    |
| INLET I.L. (below cover) | 1440                 | 1900, 1600-750 #     |
| DIAMETER                 | 350                  | 600                  |
| INLET ORIENTATION        | 90deg to outlet ^    | Variable             |
| INTERNAL PIPEWORK *      | 32mm                 | 32mm/50mm            |
| OUTLET SIZE              | 2" BSP female thread | 2" BSP female thread |
| OUTLET I.L.              | 500                  | 330                  |
| ACCESS COVER             | On request           | Lockable hinged GRP  |

|                          | С                         | D                         |
|--------------------------|---------------------------|---------------------------|
|                          | Junior substation (PE)    | Senior substation         |
| TOTAL HEIGHT             | 2000                      | 2650                      |
| INLET I.L. (below cover) | 1100,1500                 | 1100, 1500, 2000          |
| DIAMETER                 | 1000                      | 1500                      |
| INLET ORIENTATION        | Variable                  | Variable                  |
| INTERNAL PIPEWORK        | 50mm                      | 50mm, 80mm, 100mm         |
| OUTLET SIZE              | Various                   | Various                   |
| OUTLET I.L.              | 675                       | 705                       |
| ACCESS COVER             | Galv. Steel (lock & lift) | Galv. Steel (lock & lift) |

Guide details only – subject to change. All dimensions are approximate only. Check for availability. \* Typical \*Adjustable (cut –to-suit) ^ See image

FM Environental also provide wide range of custom pumping solutions to suit larger applications and a full range of wastewater treatment options